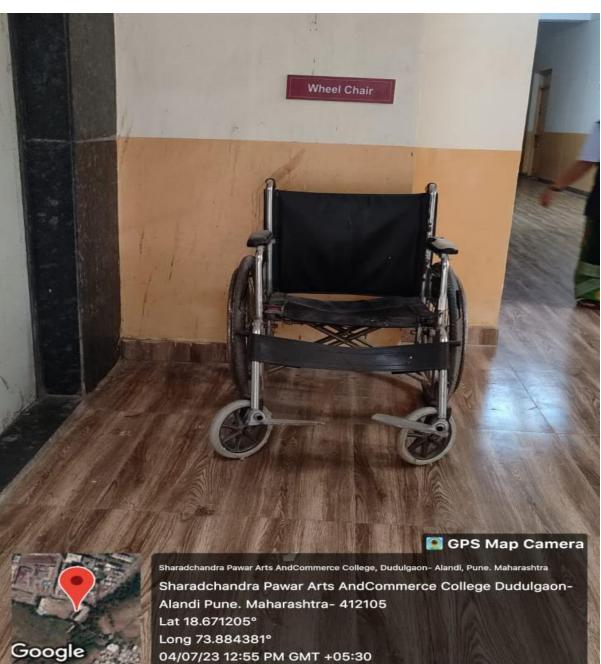

# Wheel Chair

PRINCIPAL Sharadchandra Pawar Arts & Commerce College Dudulgaon (Alandi), Pune

Lift