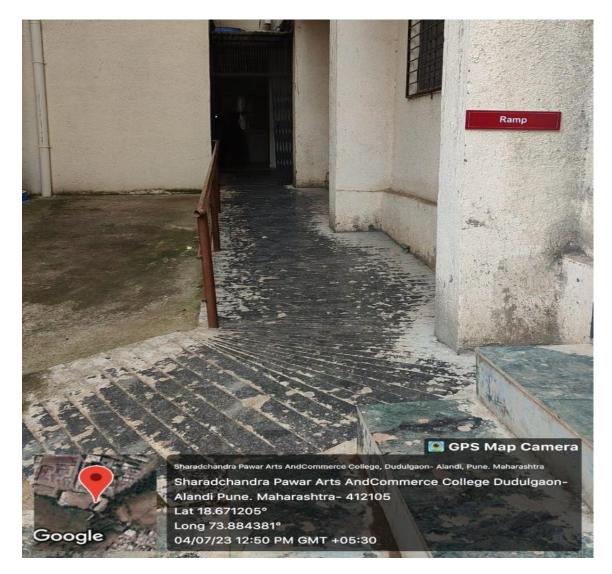

**CRITERION 7 – INSTITUTIONAL VALUES AND BEST PRACTICES** 

7.1 Institutional Values and Social Responsibilities

7.1.7. The Institution has disabledfriendly, barrier free environment Built environment with ramps/lifts for easy access to classrooms. Disabled-friendly washrooms Signage including tactile path, lights, display boards and signposts Assistive technology and facilities for persons with disabilities (Divyangjan) accessible website, screen-reading software, mechanized equipment 5. Provision for enquiry and information Human assistance, reader, scribe, soft copies of reading material, screen reading during the Year 2022-23

7.1.7 The Institution has facilities and initiatives for

**Disabled-friendly, barrier free environment** 









### Ramp



rat







#### Ramp



at







# Wheel Chair



PRINCIPAL Sharadchandra Pawar Arts & Commerce College Dudulgaon (Alandi), Pune







Lift









### Lift



at

PRINCIPAL Sharadchandra Pawar Arts & Commerce College Dudulgaon (Alandi), Pune







## **Physical Handicap Toilet**



PRINCIPAL Sharadchandra Pawar Arts & Commerce College Dudulgaon (Alandi), Pune



Shri Gajanan Maharaj Shikshan Prasarak Mandal's Sharadchandra Pawar Arts and Commerce College Alandi Devachi,(Dudulgaon)Tal. Khed, Pune-412105



(Affiliated to Savitribai Phule Pune University, Recognized by Govt. of Maharashtra)



### **Physical Handicap Toilet**