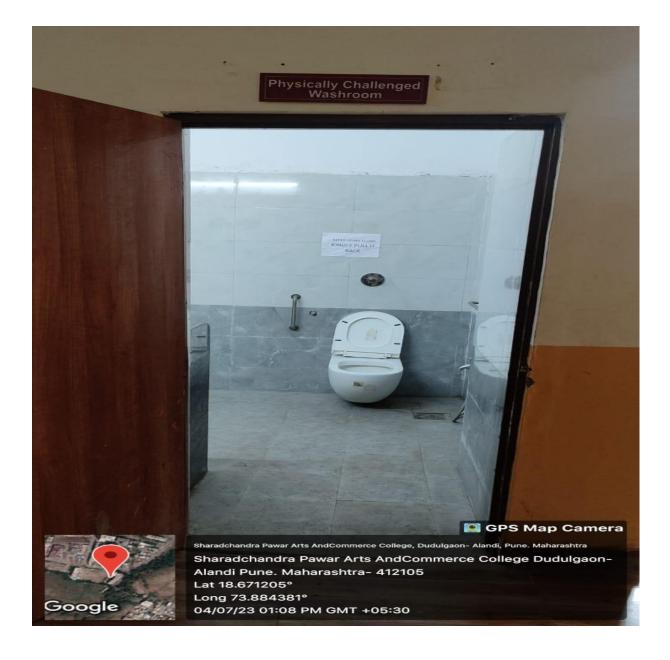

## **Physical Handicap Toilet**

PRINCIPAL Sharadchandra Pawar Arts & Commerce College Dudulgaon (Alandi), Pune

Shri Gajanan Maharaj Shikshan Prasarak Mandal's Sharadchandra Pawar Arts and Commerce College Alandi Devachi,(Dudulgaon)Tal. Khed, Pune-412105

### **Physical Handicap Toilet**