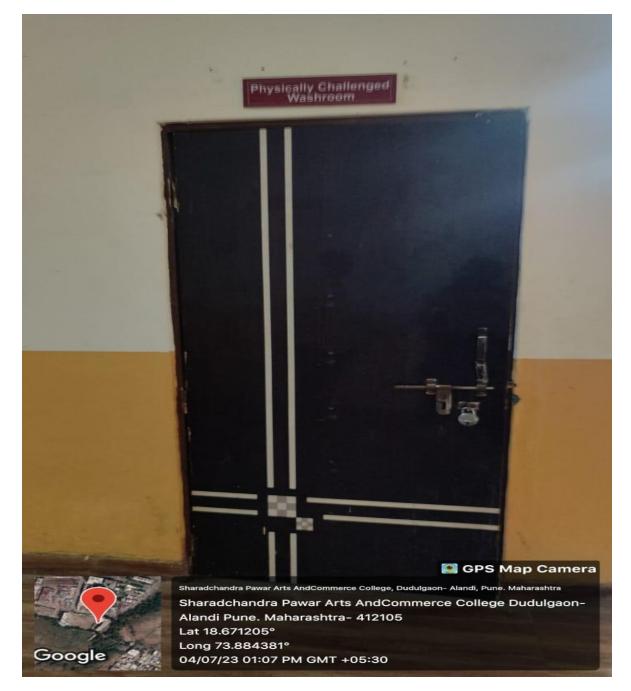

## **Physical Handicap Toilet**

PRINCIPAL Sharadchandra Pawar Arts & Commerce College Dudulgaon (Alandi), Pune

Shri Gajanan Maharaj Shikshan Prasarak Mandal's Sharadchandra Pawar Arts and Commerce College Alandi Devachi,(Dudulgaon)Tal. Khed, Pune-412105

### **Physical Handicap Toilet**